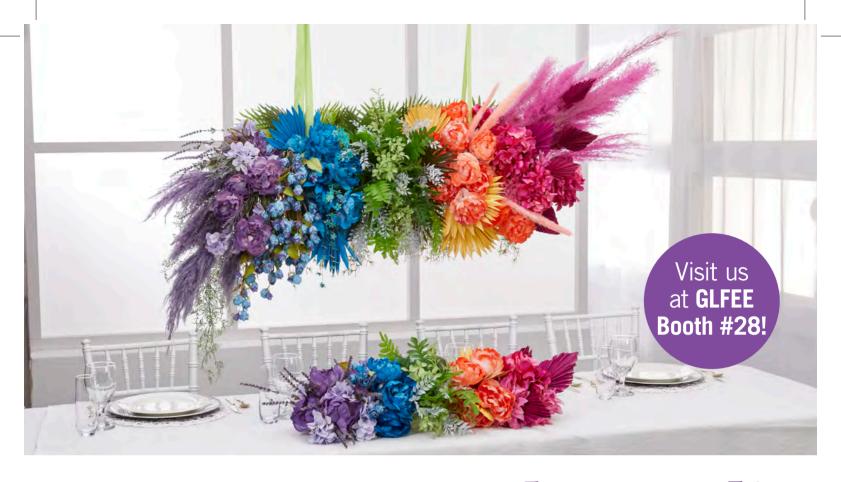

# Floral Installations, *Elevated!*

**Made with Recycled Plastic!** 

Perfect for your permanent flower arrangements, this lightweight FloraFōM<sup>®</sup> DécoBar<sup>™</sup> is designed for linear installations. Its sturdy, XPS structure makes it easy to hang and ensures that permanent stems, heavy-stemmed naturals, and floral picks stay securely in place. Prepare your base pieces in advance and simply add fresh stems with water picks on the day of installation, saving you both time and money!

Discover the many uses of the DécoBar

- Wedding Aisles
  - Stair Railings
- Wedding Arches Porch Railings
- Event Backdrop Hanging Installations Tablescaping
- Mantle Décor
- Front Door Décor

Scan for more information and additional

DécoBar design ideas.

LUDINGTON, MICHIGAN 49431 • (800) 253-0409 • Shop.FloraCraft.com

331242 GLFEE25\_FloraCraftAd\_2.indd 1 1/22/25 5:54 PM